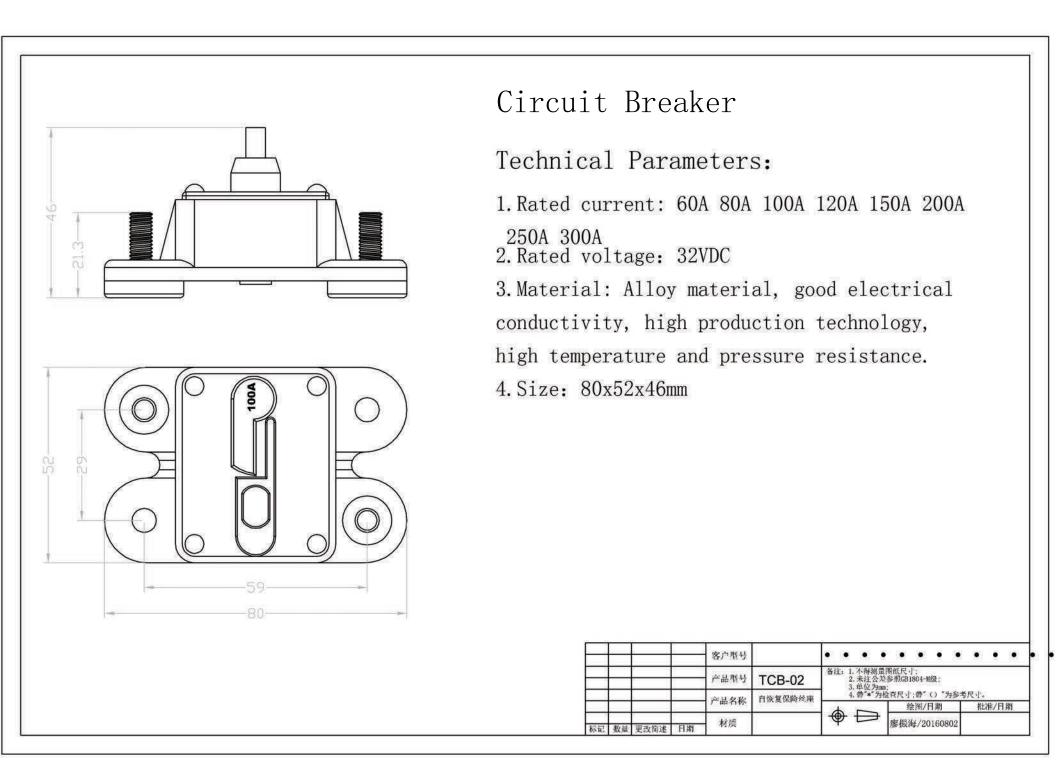

## 一、Installation instructions

In the car audio or large car with electrical appliances circuit, the most convenient and safe is it! When the circuit is broken, there is no need to take time to remove it and install the fuse. Just press on or off.

## 二、Usage

- 1) connect wiring IN(BAT) and OUT(AUX).
- 2) press the oval button, the long handle will be flipped open, and the circuit breaker will be cut off. (please press the oval button. If the power of the long handle is cut off by hand, the circuit breaker will be damaged. There is no warranty.)
- 3) after the long handle is reset, the circuit breaker is energized.

## $\Xi$ . Application

Widely used in the automotive industry denso, capstan, dc power supply appliances, electric vehicles, chargers, motors and other electrical products